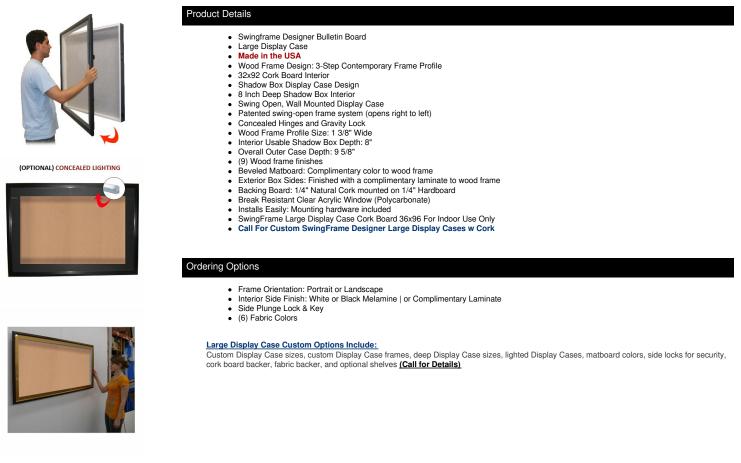

## 36x96 SwingFrame Designer Wood Framed Large Cork Board Display Case 8 Inch Deep