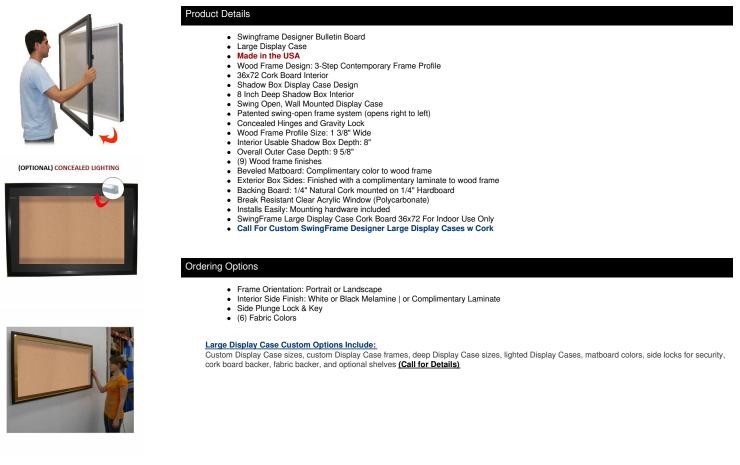

## 36x72 SwingFrame Designer Wood Framed Large Cork Board Display Case 8 Inch Deep

## FOR CURRENT PRICING, VISIT THE ID # LISTED ABOVE

| Model           | Interior Dimensions | Overall Size       | Viewable Area | Orientation           | Shipping Weight | Ships Via |
|-----------------|---------------------|--------------------|---------------|-----------------------|-----------------|-----------|
| DCWLGCORK8-3672 | 36" x 72" x 8"      | 40" x 76" x 9 5/8" | 35" x 71"     | Portrait or Landscape | n/a             | Freight   |