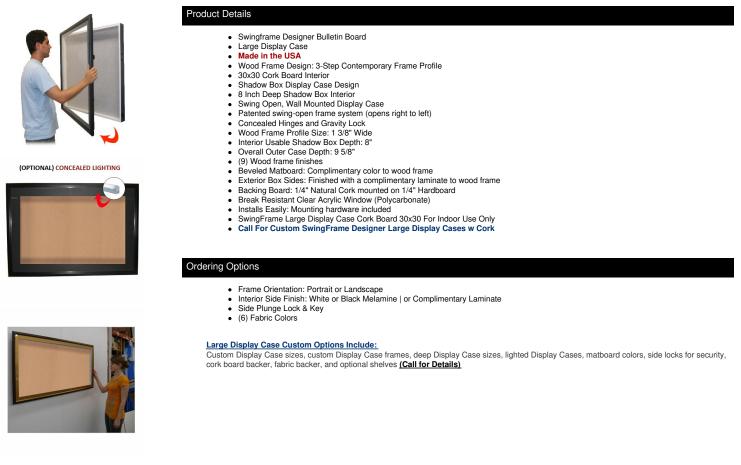

## 30x30 SwingFrame Designer Wood Framed Large Cork Board Display Case 8 Inch Deep