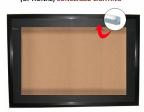

# Item ID # DCWLGCORK8-2472

# 24x72 SwingFrame Designer Wood Framed Large Cork Board Display Case 8 Inch Deep

#### **Product Details**

- Swingframe Designer Bulletin Board
- Large Display Case
  Made in the USA
- Wood Frame Design: 3-Step Contemporary Frame Profile
- 24x72 Cork Board Interior
- Shadow Box Display Case Design
- 8 Inch Deep Shadow Box Interior Swing Open, Wall Mounted Display Case
- Patented swing-open frame system (opens right to left)
- Concealed Hinges and Gravity Lock Wood Frame Profile Size: 1 3/8" Wide
- Interior Usable Shadow Box Depth: 8'
- Overall Outer Case Depth: 9 5/8"
- (9) Wood frame finishes
- Beveled Matboard: Complimentary color to wood frame
- Exterior Box Sides: Finished with a complimentary laminate to wood frame
- Backing Board: 1/4" Natural Cork mounted on 1/4" Hardboard Break Resistant Clear Acrylic Window (Polycarbonate)
- Installs Easily: Mounting hardware included
- SwingFrame Large Display Case Cork Board 24x72 For Indoor Use Only
- Call For Custom SwingFrame Designer Large Display Cases w Cork