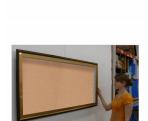

#### **Product Details**

- Swingframe Designer Bulletin Board
- Large Display Case
  Made in the USA
- Wood Frame Design: 3-Step Contemporary Frame Profile
- 24x72 Cork Board Interior
- Shadow Box Display Case Design
- 8 Inch Deep Shadow Box Interior Swing Open, Wall Mounted Display Case
- Patented swing-open frame system (opens right to left)
- Concealed Hinges and Gravity Lock Wood Frame Profile Size: 1 3/8" Wide
- Interior Usable Shadow Box Depth: 8'
- Overall Outer Case Depth: 9 5/8"
- (9) Wood frame finishes
- Beveled Matboard: Complimentary color to wood frame
- Exterior Box Sides: Finished with a complimentary laminate to wood frame
- Backing Board: 1/4" Natural Cork mounted on 1/4" Hardboard Break Resistant Clear Acrylic Window (Polycarbonate)
- Installs Easily: Mounting hardware included
- SwingFrame Large Display Case Cork Board 24x72 For Indoor Use Only
- Call For Custom SwingFrame Designer Large Display Cases w Cork

| Model           | Interior Dimensions | Overall Size       | Viewable Area | Orientation           | Shipping Weight | Ships Via |
|-----------------|---------------------|--------------------|---------------|-----------------------|-----------------|-----------|
| DCWLGCORK8-2472 | 24" x 72" x 8"      | 28" x 76" x 9 5/8" | 23" x 71"     | Portrait or Landscape | 60              | FedEx     |