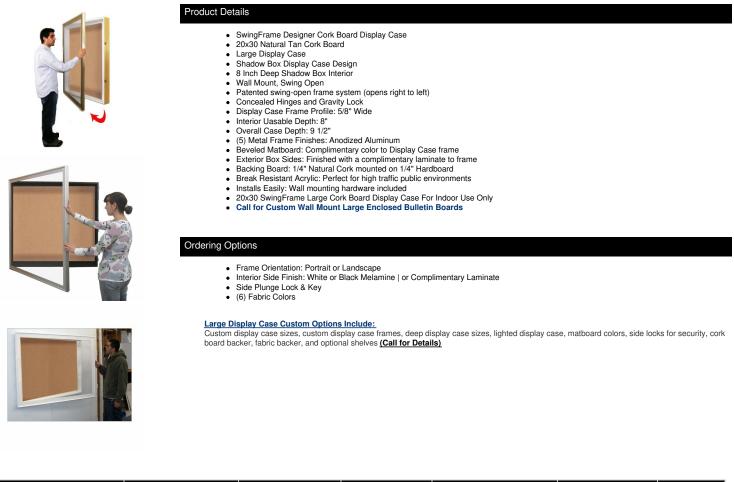

## SwingFrame Designer 20 x 30 Wall Mounted Metal Framed Large Cork Board Display Case 8 Inch Deep