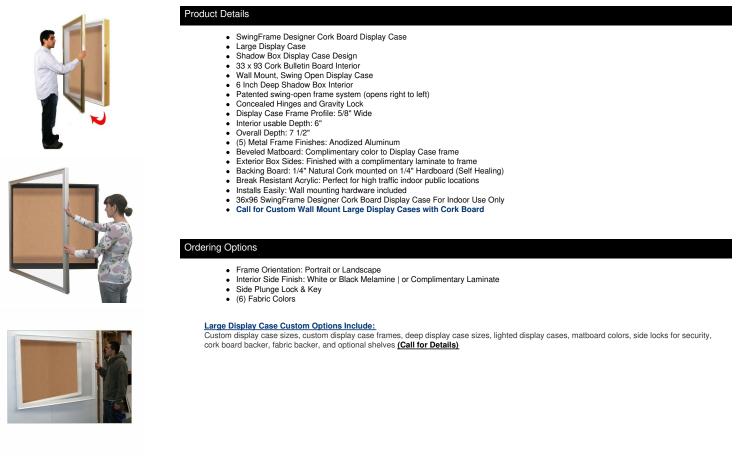

## SwingFrame Designer Wall Mounted Metal Framed 36x96 Large Cork Board Display Case 6 Inch Deep

## FOR CURRENT PRICING, VISIT THE ID # LISTED ABOVE

| Model           | Interior Dimensions | Overall Size       | Viewable Area | Orientation | Shipping Weight | Ships Via | Matboard |
|-----------------|---------------------|--------------------|---------------|-------------|-----------------|-----------|----------|
| DCMLGCORK6-3696 | 33" x 93" x 6"      | 36" x 96" x 7 1/2" | 32" x 94"     | Portrait    | n/a             | Freight   | Vinyl    |