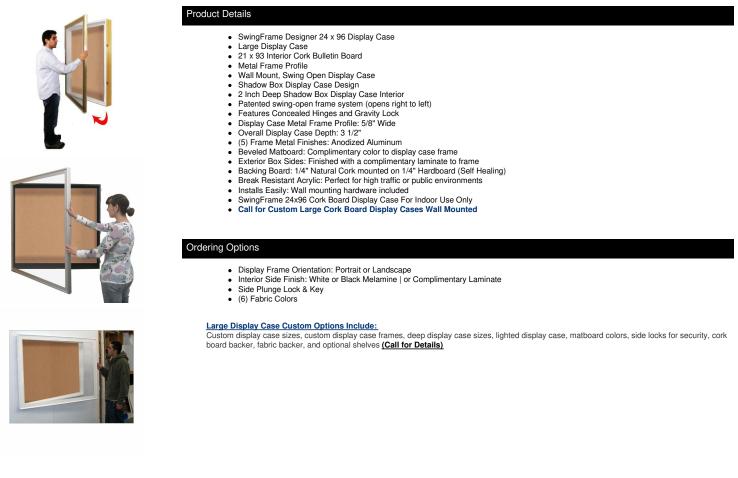

## SwingFrame Designer Wall Mounted Metal Framed 24x96 Large Cork Board Display Case 2 Inch Deep