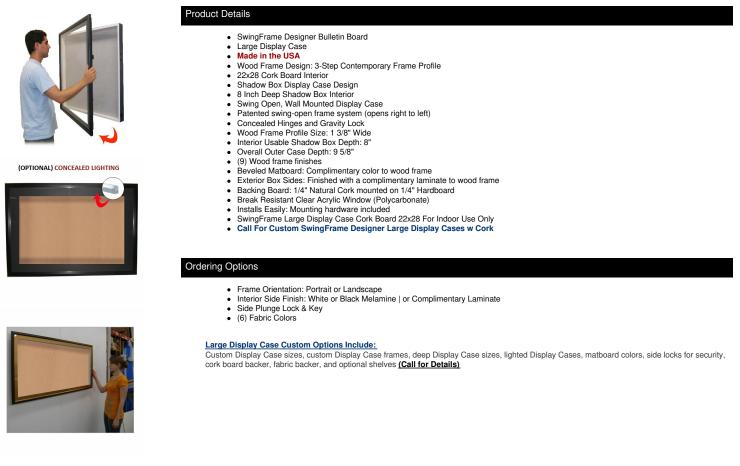

## 22x28 SwingFrame Designer Wood Framed Large Cork Board Display Case 8 Inch Deep