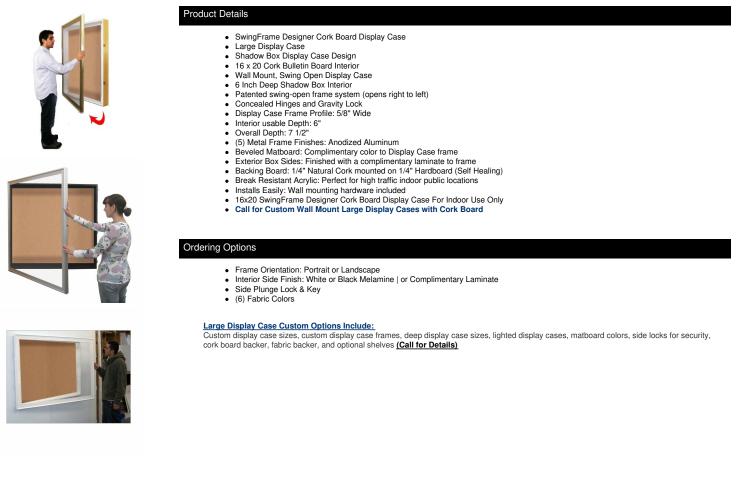

## SwingFrame Designer Wall Mounted Metal Framed 16x20 Large Cork Board Display Case 6 Inch Deep