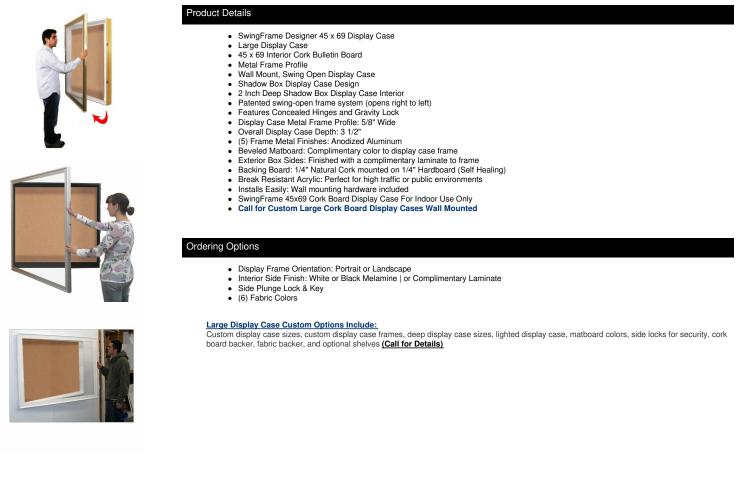

## SwingFrame Designer Wall Mounted Metal Framed 45x69 Large Cork Board Display Case 2 Inch Deep