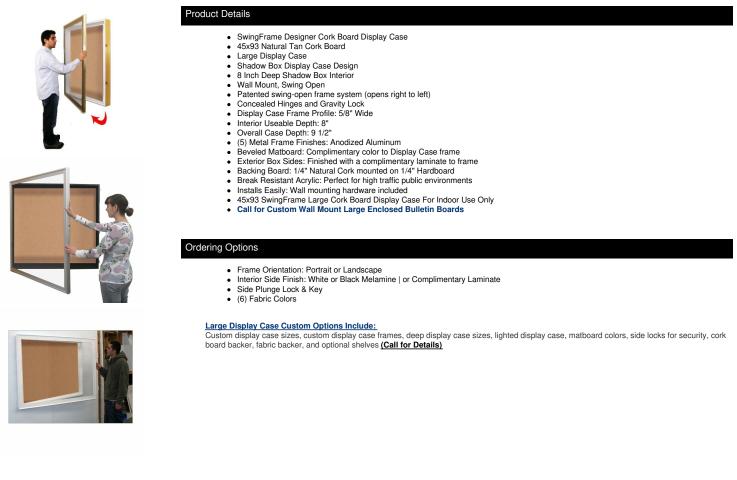

## SwingFrame Designer 45 x 93 Wall Mounted Metal Framed Large Cork Board Display Case 8 Inch Deep