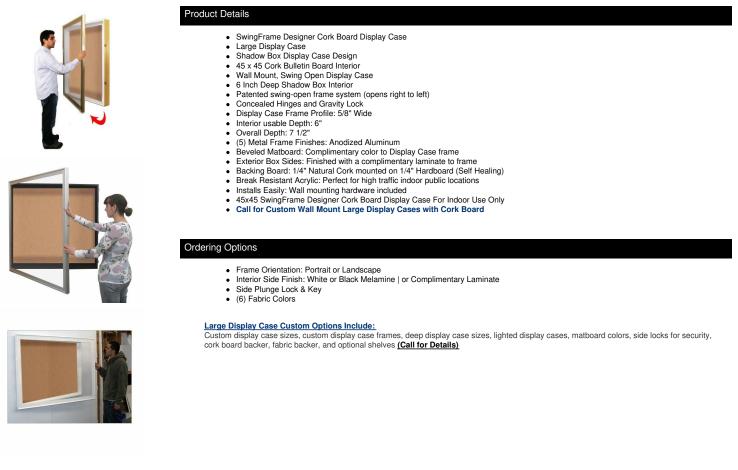

## SwingFrame Designer Wall Mounted Metal Framed 45x45 Large Cork Board Display Case 6 Inch Deep

## FOR CURRENT PRICING, VISIT THE ID # LISTED ABOVE

| Model           | Interior Dimensions | Overall Size       | Viewable Area | Orientation | Shipping Weight | Ships Via | Matboard |
|-----------------|---------------------|--------------------|---------------|-------------|-----------------|-----------|----------|
| DCMLGCORK6-4545 | 45" x 45" x 6"      | 48" x 48" x 7 1/2" | 44" x 44"     | Square      | n/a             | Freight   | Vinyl    |