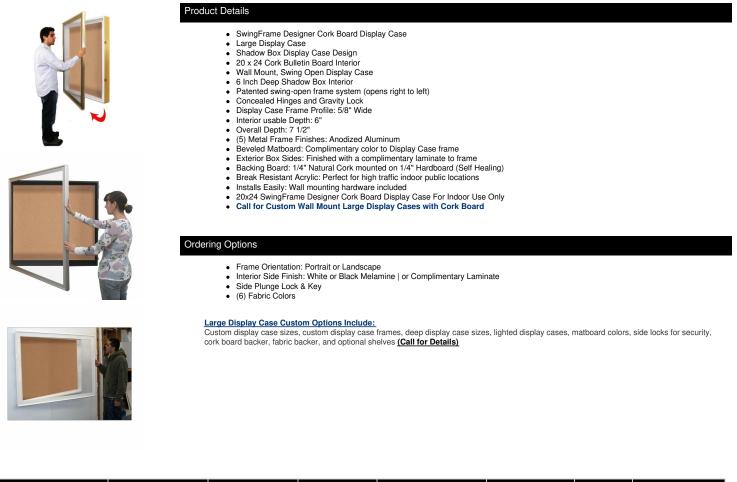

## SwingFrame Designer Wall Mounted Metal Framed 20x24 Large Cork Board Display Case 6 Inch Deep

## FOR CURRENT PRICING, VISIT THE ID # LISTED ABOVE

| Model               | Interior<br>Dimensions | Overall Size          | Viewable<br>Area | Orientation              | Shipping<br>Weight | Ships<br>Via | Matboard            |
|---------------------|------------------------|-----------------------|------------------|--------------------------|--------------------|--------------|---------------------|
| DCMLGCORK6-<br>2024 | 20" x 24" x 6"         | 23" x 27" x 7<br>1/2" | 19" x 23"        | Portrait or<br>Landscape | 50                 | FedEx        | Paper<br>(Standard) |