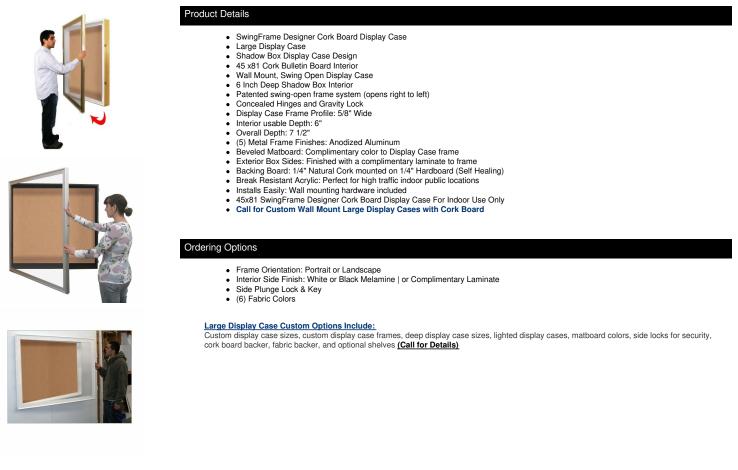

## SwingFrame Designer Wall Mounted Metal Framed 45x81 Large Cork Board Display Case 6 Inch Deep