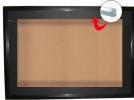

## 18x24 SwingFrame Designer Wood Framed Large Cork Board Display Case 4 Inch Deep

### **Product Details**

- SwingFrame Designer Display Case
- Large Display Case
- 18x24 Cork Board Size
- Shadow Box Display Case Design
- Wood Frame Profile
- Indoor Wall Display Case
- 4 Inch Deep Shadow Box Interior
  Patented swing-open frame system (opens right to left)
- Hiddend Hinges and Gravity Lock
- Wood Frame 3-Step Profile: 1 3/8" Wide Interior usable Shadow Box Depth: 4"
- Overall Case Depth: 5 5/8"
- (9) Wood frame finishes
- Beveled Matboard: Complimentary color to wood frame
- Exterior Box Sides: Finished with a complimentary laminate to frame
- Backing Board: 1/4" Natural Cork mounted on 1/4" Hardboard
- Break Resistant Clear Acrylic Window (Polycarbonate)
- Installs Easily: Mounting hardware included SwingFrame Designer Large Display Case 18x24 For Indoor Use Only
- Call For Custom SwingFrame Designer Large Display Cases w Cork