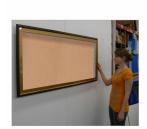

### **Product Details**

- SwingFrame Designer Display Case
- Large Display Case
- 18x24 Cork Board Size
- Shadow Box Display Case Design
- Wood Frame Profile
- Indoor Wall Display Case
- 4 Inch Deep Shadow Box Interior
  Patented swing-open frame system (opens right to left)
- Hiddend Hinges and Gravity Lock
- Wood Frame 3-Step Profile: 1 3/8" Wide Interior usable Shadow Box Depth: 4"
- Overall Case Depth: 5 5/8"
- (9) Wood frame finishes
- Beveled Matboard: Complimentary color to wood frame
- Exterior Box Sides: Finished with a complimentary laminate to frame
- Backing Board: 1/4" Natural Cork mounted on 1/4" Hardboard
- Break Resistant Clear Acrylic Window (Polycarbonate)
- Installs Easily: Mounting hardware included SwingFrame Designer Large Display Case 18x24 For Indoor Use Only
- Call For Custom SwingFrame Designer Large Display Cases w Cork

| Model           | Interior Dimensions | Overall Size       | Viewable Area | Orientation           | Shipping Weight | Ships Via |
|-----------------|---------------------|--------------------|---------------|-----------------------|-----------------|-----------|
| DCWLGCORK4-1824 | 18" x 24" x 4"      | 22" x 28" x 5 5/8" | 17" x 23"     | Portrait or Landscape | 27              | FedEx     |