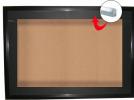

## 22x28 SwingFrame Designer Wood Framed Large Cork Board Display Case 4 Inch Deep

### **Product Details**

- SwingFrame Designer Display Case
- Large Display Case
- 22x28 Cork Board Size
- Shadow Box Display Case Design
- Wood Frame Profile
- Indoor Wall Display Case
- 4 Inch Deep Shadow Box Interior
  Patented swing-open frame system (opens right to left)
- Hiddend Hinges and Gravity Lock
- Wood Frame 3-Step Profile: 1 3/8" Wide Interior usable Shadow Box Depth: 4"
- Overall Case Depth: 5 5/8"
- (9) Wood frame finishes
- Beveled Matboard: Complimentary color to wood frame
- Exterior Box Sides: Finished with a complimentary laminate to frame
- Backing Board: 1/4" Natural Cork mounted on 1/4" Hardboard
- Break Resistant Clear Acrylic Window (Polycarbonate)
- Installs Easily: Mounting hardware included SwingFrame Designer Large Display Case 22x28 For Indoor Use Only
- Call For Custom SwingFrame Designer Large Display Cases w Cork