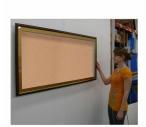

### **Product Details**

- SwingFrame Designer Display Case
- Large Display Case
- 22x28 Cork Board Size
- Shadow Box Display Case Design
- Wood Frame Profile
- Indoor Wall Display Case
- 4 Inch Deep Shadow Box Interior
  Patented swing-open frame system (opens right to left)
- Hiddend Hinges and Gravity Lock
- Wood Frame 3-Step Profile: 1 3/8" Wide Interior usable Shadow Box Depth: 4"
- Overall Case Depth: 5 5/8"
- (9) Wood frame finishes
- Beveled Matboard: Complimentary color to wood frame
- Exterior Box Sides: Finished with a complimentary laminate to frame
- Backing Board: 1/4" Natural Cork mounted on 1/4" Hardboard
- Break Resistant Clear Acrylic Window (Polycarbonate)
- Installs Easily: Mounting hardware included SwingFrame Designer Large Display Case 22x28 For Indoor Use Only
- Call For Custom SwingFrame Designer Large Display Cases w Cork

| Model           | Interior Dimensions | Overall Size       | Viewable Area | Orientation           | Shipping Weight | Ships Via |
|-----------------|---------------------|--------------------|---------------|-----------------------|-----------------|-----------|
| DCWLGCORK4-2228 | 22" x 28" x 4"      | 26" x 32" x 5 5/8" | 21" x 27"     | Portrait or Landscape | 34              | FedEx     |