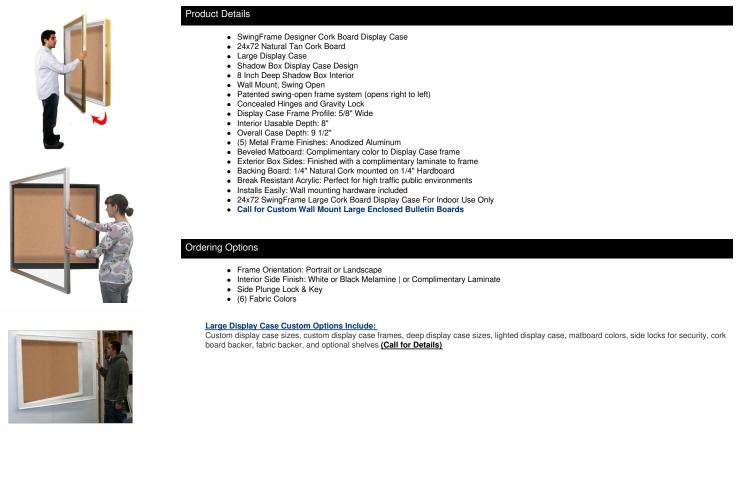

## SwingFrame Designer 24 x 72 Wall Mounted Metal Framed Large Cork Board Display Case 8 Inch Deep