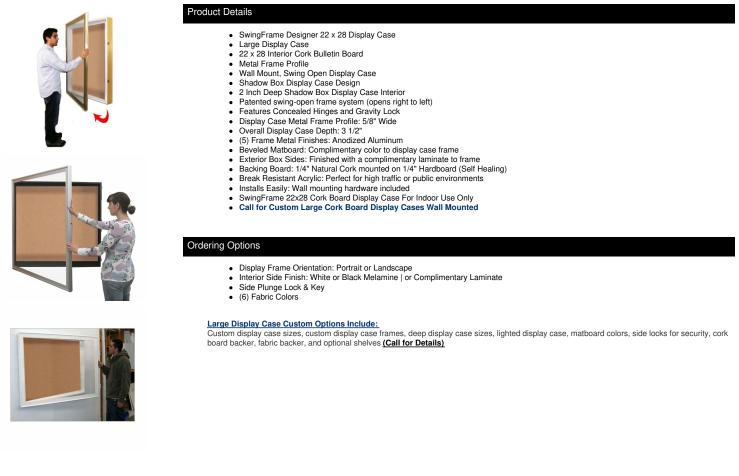

## SwingFrame Designer Wall Mounted Metal Framed 22x28 Large Cork Board Display Case 2 Inch Deep

## FOR CURRENT PRICING, VISIT THE ID # LISTED ABOVE

| Model           | Interior Dimensions | Overall Size       | Viewable Area | Orientation           | Shipping Weight | Ships Via |
|-----------------|---------------------|--------------------|---------------|-----------------------|-----------------|-----------|
| DCMLGCORK2-2228 | 22" x 28" x 2"      | 25" x 31" x 3 1/2" | 21" x 27"     | Portrait or Landscape | 26              | FedEx     |