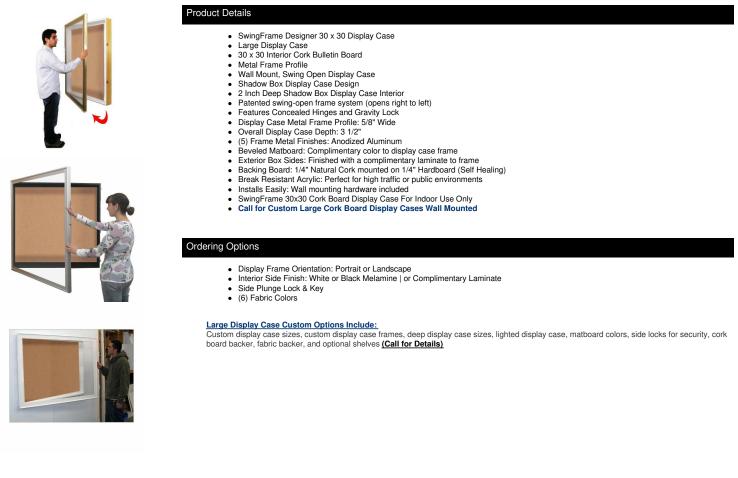

## SwingFrame Designer Wall Mounted Metal Framed 30x30 Large Cork Board Display Case 2 Inch Deep