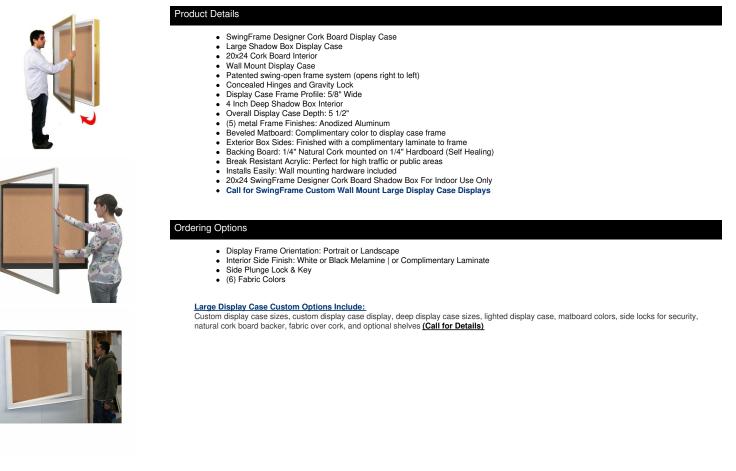

## SwingFrame 20x24 Designer Wall Mount Metal Framed Large Cork Board Display Case 4 Inch Deep

## FOR CURRENT PRICING, VISIT THE ID # LISTED ABOVE

| Ма     | odel      | Interior Dimensions | Overall Size       | Viewable Area | Orientation           | Shipping Weight | Ships Via |
|--------|-----------|---------------------|--------------------|---------------|-----------------------|-----------------|-----------|
| DCMLGC | ORK4-2024 | 20" x 24" x 4"      | 23" x 27" x 5 1/2" | 19" x 23"     | Portrait or Landscape | 27              | FedEx     |