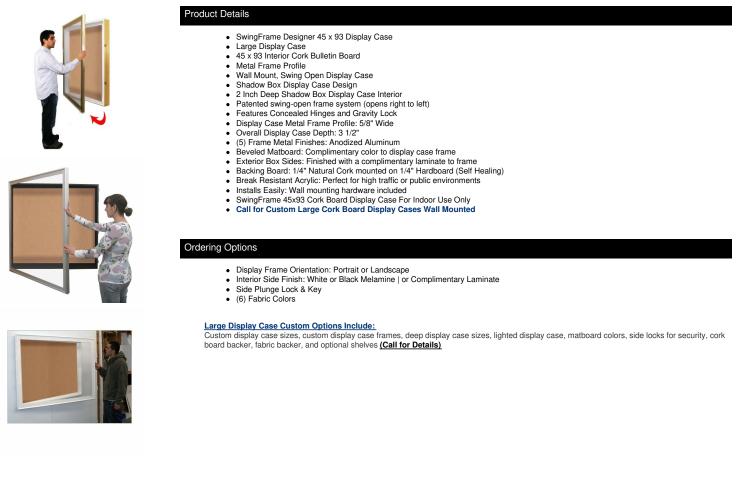

## SwingFrame Designer Wall Mounted Metal Framed 45x93 Large Cork Board Display Case 2 Inch Deep