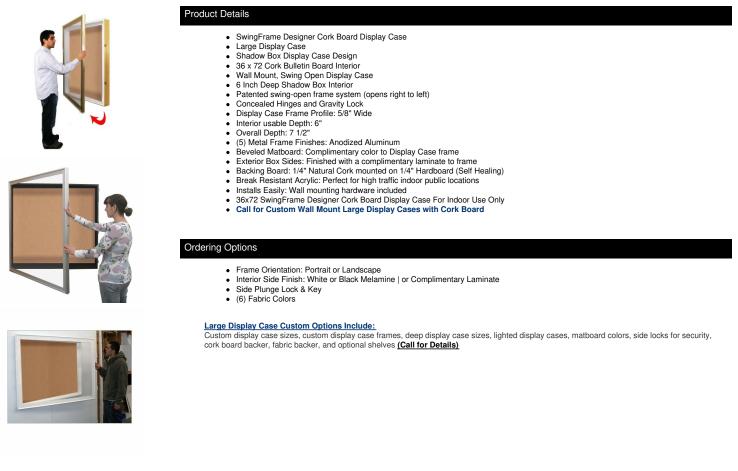

## SwingFrame Designer Wall Mounted Metal Framed 36x72 Large Cork Board Display Case 6 Inch Deep

## FOR CURRENT PRICING, VISIT THE ID # LISTED ABOVE

| Model           | Interior Dimensions | Overall Size       | Viewable Area | Orientation | Shipping Weight | Ships Via | Matboard |
|-----------------|---------------------|--------------------|---------------|-------------|-----------------|-----------|----------|
| DCMLGCORK6-3672 | 36" x 72" x 6"      | 39" x 75" x 7 1/2" | 35" x 71"     | Portrait    | n/a             | Freight   | Vinyl    |