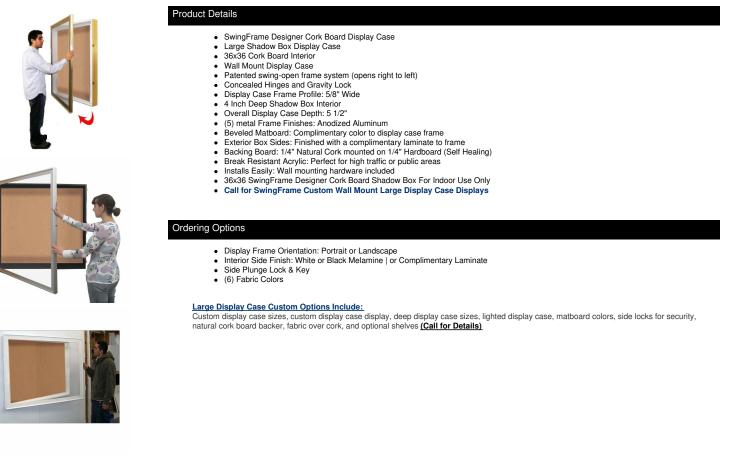

## SwingFrame 36x36 Designer Wall Mount Metal Framed Large Cork Board Display Case 4 Inch Deep

## FOR CURRENT PRICING, VISIT THE ID # LISTED ABOVE

| Model           | Interior Dimensions | Overall Size       | Viewable Area | Orientation           | Shipping Weight | Ships Via |
|-----------------|---------------------|--------------------|---------------|-----------------------|-----------------|-----------|
| DCMLGCORK4-3636 | 36" x 36" x 4"      | 39" x 39" x 5 1/2" | 35" x 35"     | Portrait or Landscape | 40              | FedEx     |