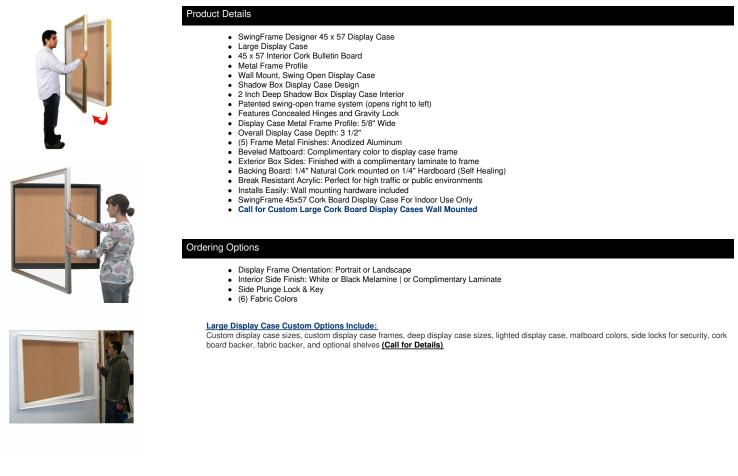

## SwingFrame Designer Wall Mounted Metal Framed 45x57 Large Cork Board Display Case 2 Inch Deep