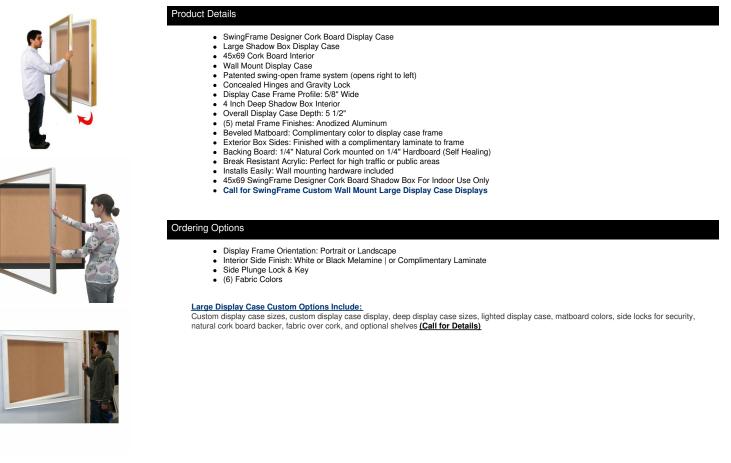

## SwingFrame 45x69 Designer Wall Mount Metal Framed Large Cork Board Display Case 4 Inch Deep