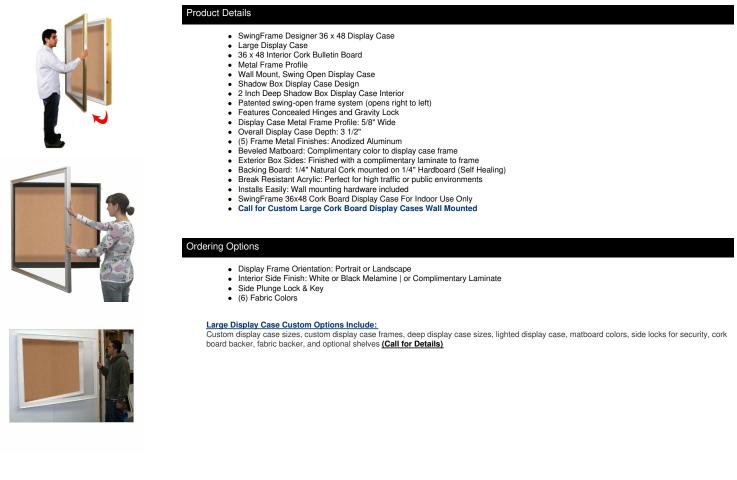

## SwingFrame Designer Wall Mounted Metal Framed 36x48 Large Cork Board Display Case 2 Inch Deep