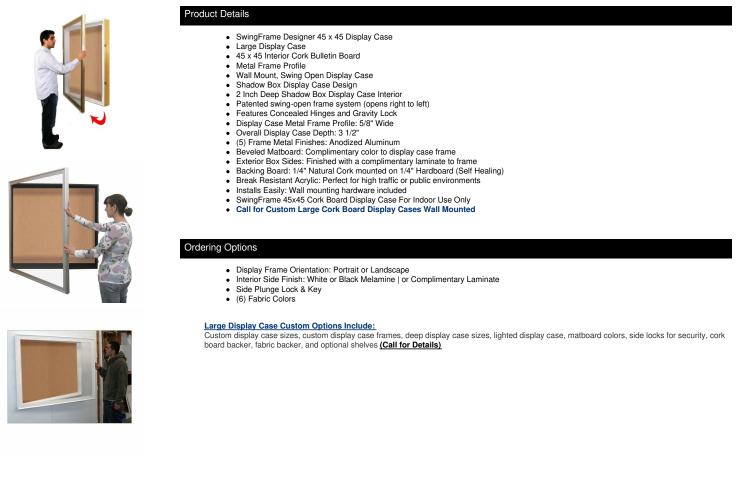

## SwingFrame Designer Wall Mounted Metal Framed 45x45 Large Cork Board Display Case 2 Inch Deep