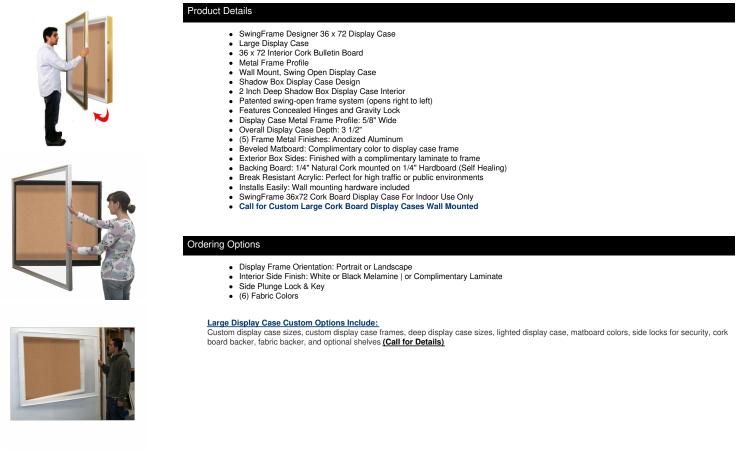

## SwingFrame Designer Wall Mounted Metal Framed 36x72 Large Cork Board Display Case 2 Inch Deep