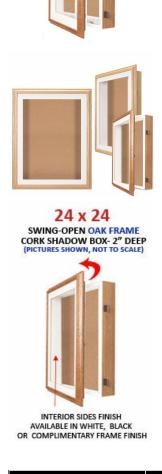

#### SwingFrame Oak Wood 24 x 24 Shadowbox with Cork Board (2" Deep)

## **Product Details**

- SwingFrame Designer 24 x 24 Shadow Box with Cork Board
- Wood Oak, 24" x 24" Framed Shadow Box
- Swing Open, Wall Mount Shadow Box Display Case
- Patented swing-open frame system (opens right to left)
- Features concealed hinges and Gravity Lock which provide a clean design
- 24 x 24 Oak Wood Frame Profile: 1 1/2" Wide
- Interior Shadow Box Depth: 2"
- Overall Shadow Box Depth: 3 1/4"
- (3) Natural OAK shadow box frame finishes
- Beveled Matboard: Arctic White or Raven Black Exterior Box Sides: Black Laminate
- Backing Board: 1/4" Natural Cork mounted on 1/4" Hardboard (Self Healing)
- Break Resistant Acrylic: Perfect for high traffic or public environments
- Installs Easily: Mounting hardware included
- Indoor Use Only!
- Call for Customize Swingframe Shadow Boxes with Cork Board

#### **Ordering Options**

- · Frame Orientation: Square
- Interior Side Finish: White or Black Melamine | or Complimentary Laminate
- Beveled Matboard: Arctic White or Raven Black
- Side Plunge Lock & Key
- (6) Fabric Colors