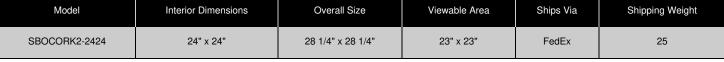

# **Product Sheet**

Item ID # SBOCORK2-2424

## **Product Details**

- SwingFrame Designer 24 x 24 Shadow Box with Cork Board
- Wood Oak, 24" x 24" Framed Shadow Box
- Swing Open, Wall Mount Shadow Box Display Case
- Patented swing-open frame system (opens right to left)
- Features concealed hinges and Gravity Lock which provide a clean design
- 24 x 24 Oak Wood Frame Profile: 1 1/2" Wide
- Interior Shadow Box Depth: 2"
- Overall Shadow Box Depth: 3 1/4"
- (3) Natural OAK shadow box frame finishes
- Beveled Matboard: Arctic White or Raven Black Exterior Box Sides: Black Laminate
- Backing Board: 1/4" Natural Cork mounted on 1/4" Hardboard (Self Healing)
- Break Resistant Acrylic: Perfect for high traffic or public environments
- Installs Easily: Mounting hardware included
- Indoor Use Only!
- Call for Customize Swingframe Shadow Boxes with Cork Board