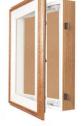

# SwingFrame Oak Wood 20 x 24 Shadowbox with Cork Board (3" Deep)

#### **Product Details**

- SwingFrame 20 x 24 Designer Shadow Box with Cork Board
- 20 x 24 Wood Oak Framed Shadow Box Swing Open, 20"x24" Wall Mount Shadow Box Display Case
- Patented swing-open frame system (opens right to left)
- Features concealed hinges and Gravity Lock which provide a clean design
- 20x24 Oak Wood Frame Profile: 1 1/2" Wide
- Interior Shadow Box Depth: 3"
- Overall Shadow Box Depth: 4 1/4"
- (3) Natural OAK shadow box frame finishes
- Beveled Matboard: Arctic White or Raven Black Exterior Box Sides: Black Laminate
- Backing Board: 1/4" Natural Cork mounted on 1/4" Hardboard (Self Healing)
- Break Resistant Acrylic: Perfect for high traffic or public environments
- Installs Easily: Mounting hardware included
- Indoor Use Only!
- Call for Custom Swingframe Shadow Boxes with or without Cork Board