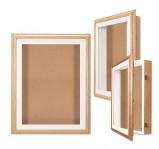

# SwingFrame Oak Wood 20 x 24 Shadowbox with Cork Board (3" Deep)

#### **Product Details**

- SwingFrame 20 x 24 Designer Shadow Box with Cork Board
- 20 x 24 Wood Oak Framed Shadow Box Swing Open, 20"x24" Wall Mount Shadow Box Display Case
- Patented swing-open frame system (opens right to left)
- Features concealed hinges and Gravity Lock which provide a clean design
- 20x24 Oak Wood Frame Profile: 1 1/2" Wide
- Interior Shadow Box Depth: 3"
- Overall Shadow Box Depth: 4 1/4"
- (3) Natural OAK shadow box frame finishes
- Beveled Matboard: Arctic White or Raven Black Exterior Box Sides: Black Laminate
- Backing Board: 1/4" Natural Cork mounted on 1/4" Hardboard (Self Healing)
- Break Resistant Acrylic: Perfect for high traffic or public environments
- Installs Easily: Mounting hardware included
- Indoor Use Only!
- Call for Custom Swingframe Shadow Boxes with or without Cork Board