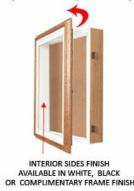

#### **Product Details**

- SwingFrame 20 x 24 Designer Shadow Box with Cork Board
- 20 x 24 Wood Oak Framed Shadow Box Swing Open, 20"x24" Wall Mount Shadow Box Display Case
- Patented swing-open frame system (opens right to left)
- Features concealed hinges and Gravity Lock which provide a clean design
- 20x24 Oak Wood Frame Profile: 1 1/2" Wide
- Interior Shadow Box Depth: 3"
- Overall Shadow Box Depth: 4 1/4"
- (3) Natural OAK shadow box frame finishes
- Beveled Matboard: Arctic White or Raven Black Exterior Box Sides: Black Laminate
- Backing Board: 1/4" Natural Cork mounted on 1/4" Hardboard (Self Healing)
- Break Resistant Acrylic: Perfect for high traffic or public environments
- Installs Easily: Mounting hardware included
- Indoor Use Only!
- Call for Custom Swingframe Shadow Boxes with or without Cork Board

### **Ordering Options**

- Frame Orientation: Portrait or Landscape
- Interior Side Finish: White or Black Melamine | or Complimentary Laminate
- Beveled Matboard: Arctic White or Raven Black
- Side Plunge Lock & Key
- (6) Fabric Colors