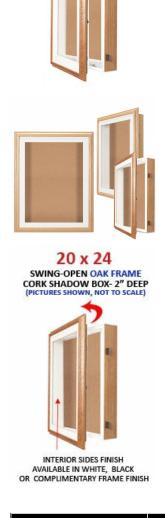

#### SwingFrame Oak Wood 20 x 24 Shadowbox with Cork Board (2" Deep)

## **Product Details**

- SwingFrame Designer 20 x 24 Shadow Box with Cork Board
- Wood Oak, 20" x 24" Framed Shadow Box
- Swing Open, Wall Mount Shadow Box Display Case
- Patented swing-open frame system (opens right to left)
- Features concealed hinges and Gravity Lock which provide a clean design
- 20 x 24 Oak Wood Frame Profile: 1 1/2" Wide
- Interior Shadow Box Depth: 2"
- Overall Shadow Box Depth: 3 1/4"
- (3) Natural OAK shadow box frame finishes
- Beveled Matboard: Arctic White or Raven Black Exterior Box Sides: Black Laminate
- Backing Board: 1/4" Natural Cork mounted on 1/4" Hardboard (Self Healing)
- Break Resistant Acrylic: Perfect for high traffic or public environments
- Installs Easily: Mounting hardware included
- Indoor Use Only!
- Call for Customize Swingframe Shadow Boxes with Cork Board

#### **Ordering Options**

- Frame Orientation: Portrait or Landscape
- Interior Side Finish: White or Black Melamine | or Complimentary Laminate
- Beveled Matboard: Arctic White or Raven Black
- Side Plunge Lock & Key
- (6) Fabric Colors