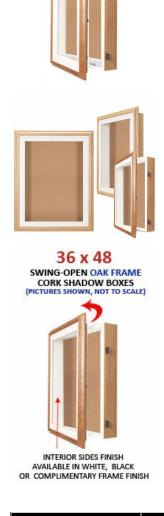

## SwingFrame 36 x 48 Oak Wood Shadowbox with Cork Board (1" Deep)

#### **Product Details**

- SwingFrame 36 x 48 Designer Shadow Box with Cork Board
- 36"x48" Wood Oak Framed Shadow Box
- Swing Open, Wall Mount 36" x 48" Shadow Box Display Case
- Patented swing-open frame system (opens right to left)
- Features concealed hinges and Gravity Lock which provide a clean design
- Oak Wood Frame Profile: 1 1/2" Wide
- Interior Shadow Box Depth: 1'
- Overall Shadow Box Depth: 2 1/4"
- (3) Natural OAK shadow box frame finishes
- Beveled Matboard: Arctic White or Raven Black Exterior Box Sides: Black Laminate
- Backing Board: 1/4" Natural Cork mounted on 1/4" Hardboard (Self Healing)
- Break Resistant Acrylic: Perfect for high traffic or public environments
- Installs Easily: Mounting hardware included
- Indoor Use Only!
- Call for Custom Swingframe Shadow Boxes with or without Cork Board

#### **Ordering Options**

- Frame Orientation: Portrait or Landscape
- Interior Side Finish: White or Black Melamine | or Complimentary Laminate
- Beveled Matboard: Arctic White or Raven Black
- Side Plunge Lock & Key
- (6) Fabric Colors