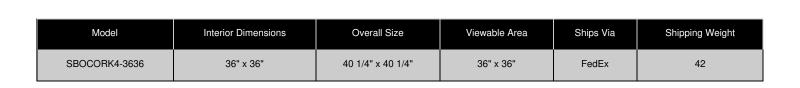

## Product Details

- SwingFrame Designer 36" x 36" Shadow Box
- Wood Oak Framed Shadow Box with Cork Board

- Swing Open, Wall Mount Shadow Box Display Case Patented swing-open frame system (opens right to left) Features concealed hinges and Sliding Gravity Lock
- 36x36 Oak Wood Frame Profile: 1 1/2" Wide Interior Shadow Box Depth: 4"
- Overall Shadow Box Depth: 5 1/4"
- (3) Natural OAK shadow box frame finishes
- Beveled Matboard: Arctic White or Raven Black
- Exterior Box Sides: Black Laminate
- Backing Board: 1/4" Natural Cork mounted on 1/4" Fiberboard
- Self-Healing Cork Bulletin Board
- Break-Resistant Clear Acrylic Window
- Installs Easily: Mounting Hardware (Z-Bar) Included
- SwingFrame Designer Shadow Boxes for Indoor Use Only
- Call for Custom Swingframe Shadow Boxes With or Without Cork Board