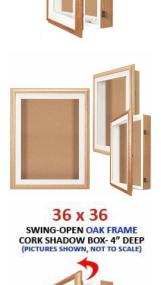

### SwingFrame 36 x 36 Oak Wood Framed Shadow Box 4" Deep with Cork Board, Wall Display Case + Swing **Open Hinged Cabinet**

## Product Details

- SwingFrame Designer 36" x 36" Shadow Box
- Wood Oak Framed Shadow Box with Cork Board

- Swing Open, Wall Mount Shadow Box Display Case Patented swing-open frame system (opens right to left) Features concealed hinges and Sliding Gravity Lock
- 36x36 Oak Wood Frame Profile: 1 1/2" Wide Interior Shadow Box Depth: 4"
- Overall Shadow Box Depth: 5 1/4"
- (3) Natural OAK shadow box frame finishes
- Beveled Matboard: Arctic White or Raven Black
- Exterior Box Sides: Black Laminate
- Backing Board: 1/4" Natural Cork mounted on 1/4" Fiberboard
- Self-Healing Cork Bulletin Board
- Break-Resistant Clear Acrylic Window
- Installs Easily: Mounting Hardware (Z-Bar) Included
- SwingFrame Designer Shadow Boxes for Indoor Use Only
- Call for Custom Swingframe Shadow Boxes With or Without Cork Board