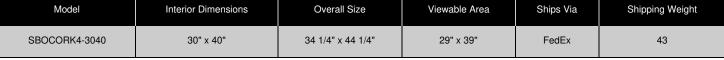

#### **Product Details**

- SwingFrame 30" x 40" Designer Shadow Box with Cork Board
- Wood Oak 30 x 40 Framed Shadow Box
- Swing Open, Wall Mount Shadow Box Display Case
- Patented swing-open frame system (opens right to left)
- Features concealed hinges and Gravity Lock which provide a clean design
- 30x40 Oak Wood Frame Profile: 1 1/2" Wide
- Interior Shadow Box Depth: 4"
- Overall Shadow Box Depth: 5 1/4"
- (3) Natural OAK shadow box frame finishes
- Beveled Matboard: Arctic White or Raven Black Exterior Box Sides: Black Laminate
- Backing Board: 1/4" Natural Cork mounted on 1/4" Hardboard (Self Healing)
- Break Resistant Acrylic: Perfect for high traffic or public environments
- Installs Easily: Mounting hardware included
- Indoor Use Only!
- Call for Custom Swingframe Shadow Boxes with or without Cork Board