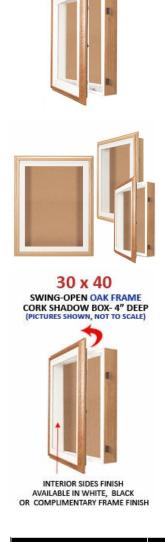

### SwingFrame 30 x 40 Oak Wood Shadowbox with Cork Board (4" Deep)

#### **Product Details**

- SwingFrame 30" x 40" Designer Shadow Box with Cork Board
- Wood Oak 30 x 40 Framed Shadow Box
- Swing Open, Wall Mount Shadow Box Display Case
- Patented swing-open frame system (opens right to left)
- Features concealed hinges and Gravity Lock which provide a clean design
- 30x40 Oak Wood Frame Profile: 1 1/2" Wide
- Interior Shadow Box Depth: 4"
- Overall Shadow Box Depth: 5 1/4"
- (3) Natural OAK shadow box frame finishes
- Beveled Matboard: Arctic White or Raven Black Exterior Box Sides: Black Laminate
- Backing Board: 1/4" Natural Cork mounted on 1/4" Hardboard (Self Healing)
- Break Resistant Acrylic: Perfect for high traffic or public environments
- Installs Easily: Mounting hardware included
- Indoor Use Only!
- Call for Custom Swingframe Shadow Boxes with or without Cork Board

#### **Ordering Options**

- · Frame Orientation: Portrait or Landscape
- Interior Side Finish: White or Black Melamine | or Complimentary Laminate
- Beveled Matboard: Arctic White or Raven Black
- Side Plunge Lock & Key
- (6) Fabric Colors