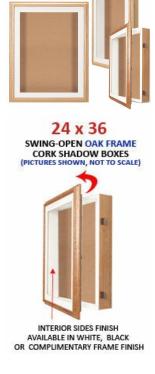

### SwingFrame 24 x 36 Oak Wood Shadowbox with Cork Board (1" Deep)

## **Product Details**

- SwingFrame 24 x 36 Designer Shadow Box with Cork Board
- 24"x36" Wood Oak Framed Shadow Box
- Swing Open, Wall Mount 24" x 36" Shadow Box Display Case
- Patented swing-open frame system (opens right to left)
- Features concealed hinges and Gravity Lock which provide a clean design
- Oak Wood Frame Profile: 1 1/2" Wide
- Interior Shadow Box Depth: 1'
- Overall Shadow Box Depth: 2 1/4"
- (3) Natural OAK shadow box frame finishes
- Beveled Matboard: Arctic White or Raven Black Exterior Box Sides: Black Laminate
- Backing Board: 1/4" Natural Cork mounted on 1/4" Hardboard (Self Healing)
- Break Resistant Acrylic: Perfect for high traffic or public environments
- Installs Easily: Mounting hardware included
- Indoor Use Only!
- Call for Custom Swingframe Shadow Boxes with or without Cork Board

#### **Ordering Options**

- · Frame Orientation: Portrait or Landscape
- Interior Side Finish: White or Black Melamine | or Complimentary Laminate
- Beveled Matboard: Arctic White or Raven Black
- Side Plunge Lock & Key
- (6) Fabric Colors