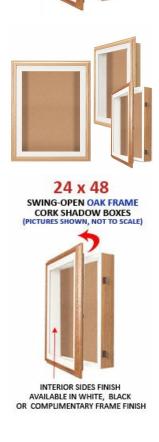

## SwingFrame 24 x 48 Oak Wood Shadowbox with Cork Board (1" Deep)

#### **Product Details**

- SwingFrame 24 x 48 Designer Shadow Box with Cork Board
- 24"x48" Wood Oak Framed Shadow Box
- Swing Open, Wall Mount 24" x 48" Shadow Box Display Case
- Patented swing-open frame system (opens right to left)
- Features concealed hinges and Gravity Lock which provide a clean design
- Oak Wood Frame Profile: 1 1/2" Wide
- Interior Shadow Box Depth: 1'
- Overall Shadow Box Depth: 2 1/4"
- (3) Natural OAK shadow box frame finishes
- Beveled Matboard: Arctic White or Raven Black Exterior Box Sides: Black Laminate
- Backing Board: 1/4" Natural Cork mounted on 1/4" Hardboard (Self Healing)
- Break Resistant Acrylic: Perfect for high traffic or public environments
- Installs Easily: Mounting hardware included
- Indoor Use Only!
- Call for Custom Swingframe Shadow Boxes with or without Cork Board

#### **Ordering Options**

- Frame Orientation: Portrait or Landscape
- Interior Side Finish: White or Black Melamine | or Complimentary Laminate
- Beveled Matboard: Arctic White or Raven Black
- Side Plunge Lock & Key
- (6) Fabric Colors