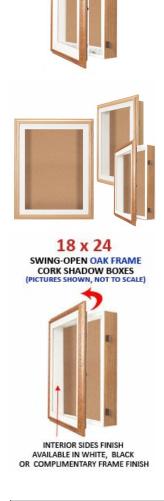

#### SwingFrame 18 x 24 Oak Wood Shadowbox with Cork Board (1" Deep)

## **Product Details**

- SwingFrame 18 x 24 Designer Shadow Box with Cork Board
- 18"x24" Wood Oak Framed Shadow Box Swing Open, Wall Mount 18" x 24" Shadow Box Display Case
- Patented swing-open frame system (opens right to left)
- Features concealed hinges and Gravity Lock which provide a clean design
- Oak Wood Frame Profile: 1 1/2" Wide
- Interior Shadow Box Depth: 1'
- Overall Shadow Box Depth: 2 1/4"
- (3) Natural OAK shadow box frame finishes
- Beveled Matboard: Arctic White or Raven Black Exterior Box Sides: Black Laminate
- Backing Board: 1/4" Natural Cork mounted on 1/4" Hardboard (Self Healing)
- Break Resistant Acrylic: Perfect for high traffic or public environments
- Installs Easily: Mounting hardware included
- Indoor Use Only!
- Call for Custom Swingframe Shadow Boxes with or without Cork Board

#### **Ordering Options**

- · Frame Orientation: Portrait or Landscape
- Interior Side Finish: White or Black Melamine | or Complimentary Laminate
- Beveled Matboard: Arctic White or Raven Black
- Side Plunge Lock & Key
- (6) Fabric Colors