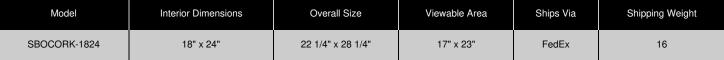

# **Product Sheet**

Item ID # SBOCORK-1824

## **Product Details**

- SwingFrame 18 x 24 Designer Shadow Box with Cork Board
- 18"x24" Wood Oak Framed Shadow Box Swing Open, Wall Mount 18" x 24" Shadow Box Display Case
- Patented swing-open frame system (opens right to left)
- Features concealed hinges and Gravity Lock which provide a clean design
- Oak Wood Frame Profile: 1 1/2" Wide
- Interior Shadow Box Depth: 1'
- Overall Shadow Box Depth: 2 1/4"
- (3) Natural OAK shadow box frame finishes
- Beveled Matboard: Arctic White or Raven Black Exterior Box Sides: Black Laminate
- Backing Board: 1/4" Natural Cork mounted on 1/4" Hardboard (Self Healing)
- Break Resistant Acrylic: Perfect for high traffic or public environments
- Installs Easily: Mounting hardware included
- Indoor Use Only!
- Call for Custom Swingframe Shadow Boxes with or without Cork Board