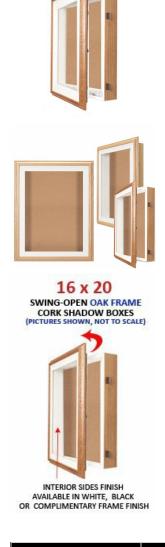

## SwingFrame 16 x 20 Oak Wood Shadowbox with Cork Board (1" Deep)

# **Product Details**

- SwingFrame 16 x 20 Designer Shadow Box with Cork Board
- 16"x20" Wood Oak Framed Shadow Box
- Swing Open, Wall Mount 16" x 20" Shadow Box Display Case
- Patented swing-open frame system (opens right to left)
- Features concealed hinges and Gravity Lock which provide a clean design
- Oak Wood Frame Profile: 1 1/2" Wide
- Interior Shadow Box Depth: 1'
- Overall Shadow Box Depth: 2 1/4"
- (3) Natural OAK shadow box frame finishes
- Beveled Matboard: Arctic White or Raven Black Exterior Box Sides: Black Laminate
- Backing Board: 1/4" Natural Cork mounted on 1/4" Hardboard (Self Healing)
- Break Resistant Acrylic: Perfect for high traffic or public environments
- Installs Easily: Mounting hardware included
- Indoor Use Only!
- Call for Custom Swingframe Shadow Boxes with or without Cork Board

#### **Ordering Options**

- Frame Orientation: Portrait or Landscape
- Interior Side Finish: White or Black Melamine | or Complimentary Laminate
- Beveled Matboard: Arctic White or Raven Black
- Side Plunge Lock & Key
- (6) Fabric Colors