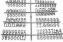

#### **Product Details**

- Silver Plastic Letters
  - **Helvetica Font Style Letters**

  - Changeable Plastic Letters
    Sprue character sets are avaiable in (1/2", 3/4", 1", 2", 3")
  - Precision-molded, plastic letters
  - Letters are Spray Painted Silver with Special Vinyl Coating

  - Letters Features single tab at bottom of characters
    Letters are inserted into 1/4" spaced grooved letter board
  - Fits any Standard Letterboard
  - Plastic Letters in Silver(Other Color Painted Plastic Letters Available)
  - · Assorted letters, numbers and symbols