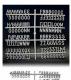

#### **Product Details**

- Silver Plastic Letters
  - **Helvetica Font Style Letters**

  - Changeable Plastic Letters
    Sprue character sets are avaiable in (1/2", 3/4", 1", 2", 3")
  - Precision-molded, plastic letters
  - Letters are Spray Painted Silver with Special Vinyl Coating

  - Letters Features single tab at bottom of characters
    Letters are inserted into 1/4" spaced grooved letter board
  - Fits any Standard Letterboard
  - Plastic Letters in Silver(Other Color Painted Plastic Letters Available)
  - · Assorted letters, numbers and symbols