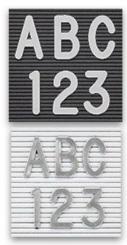

# Silver Plastic Letterboard Letters | Helvetica Changeable Letter Sets

#### **Product Details**

- Silver Plastic Letters
  - **Helvetica Font Style Letters**

  - Changeable Plastic Letters
    Sprue character sets are avaiable in (1/2", 3/4", 1", 2", 3")
  - Precision-molded, plastic letters
  - Letters are Spray Painted Silver with Special Vinyl Coating

  - Letters Features single tab at bottom of characters
    Letters are inserted into 1/4" spaced grooved letter board
  - Fits any Standard Letterboard
  - Plastic Letters in Silver(Other Color Painted Plastic Letters Available)
  - · Assorted letters, numbers and symbols