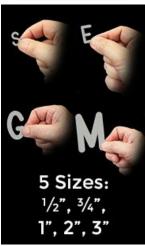

#### **Product Details**

- Silver Plastic Letters
  - **Helvetica Font Style Letters**

  - Changeable Plastic Letters
    Sprue character sets are avaiable in (1/2", 3/4", 1", 2", 3")
  - Precision-molded, plastic letters
  - Letters are Spray Painted Silver with Special Vinyl Coating

  - Letters Features single tab at bottom of characters
    Letters are inserted into 1/4" spaced grooved letter board
  - Fits any Standard Letterboard
  - Plastic Letters in Silver(Other Color Painted Plastic Letters Available)
  - · Assorted letters, numbers and symbols