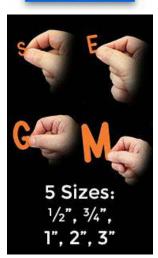

#### **Product Details**

- Helvetica Font Style Letters
- Changeable Plastic Letters
  Sprue character sets are avaiable in (1/2", 3/4", 1", 2", 3")
- Precision-molded plastic letters
- Letters are Spray Painted Orange with Special Vinyl Coating
- Letters Features single tab at bottom of characters
  Letters are inserted into 1/4" spaced grooved letter board
- Fits any Standard Letterboard
- Plastic Letters in Orange (Other Color Painted Plastic Letters Available)
- Assorted letters, numbers and symbols