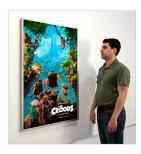

## Movie Poster Frame 24x36 | Metal Poster Display Frame in Black, Silver and Gold Finishes

#### Product Details

- Simple, Elegant Movie Poster Frame 24x36
- Metal Aluminum Picture Frame Profile
- Classic Theater Style Movie Poster Frame
- Wall Mount Hanging Poster Display
- Fits 24x36 Poster, Other Printed Graphics, Photography, Signs
- Square Metal Frame Profile: 7/16" Wide
- Overall Poster Frame Depth: 1 5/16"
- Frame Orientation Hangs Portrait or Landscape
- (5) Aluminum frame finishes
- Viewable Area: Frame Moulding overlaps insert (poster) by 3/8"
- You can buy this frame empty or with a backer board and acrylic window
- Metal Picture Frame ships UNASSEMBLED.
- Installs & Assembles Easily: Wall Hanging Hardware Included
- 24x36 Metal Movie Picture Frames for INDOOR USE ONLY!
- Call For Custom Poster Frame Display Sizes and Styles