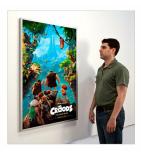

# Movie Poster Frames 20x24 (Metal Poster Display Frame)

### Product Details

- Movie Picture Frame
- Metal Aluminum Frame Profile
- 20 x 24 Frame
- Wall Mount Poster Display Frame
- Fits 20x24 Poster and Other Printed Graphics, Photography and Signs
- Square Metal Frame Profile: 7/16" Wide
- Overall Poster Frame Depth: 1 5/16"
- Frame Orientation Mounts Both Portrait or Landscape
- (5) Aluminum frame finishes
- Viewable Area: Frame Moulding overlaps your insert (poster) by 3/8"
- You can buy this frame empty or with a backer board and acrylic window
- Metal Picture Frame ships **UNASSEMBLED**.
- Installs & Assembles Easily: Wall Mounting Hardware Included
- 20x24 Metal Movie Picture Frames are for INDOOR USE ONLY!
- Call For Custom Poster Frame Display Sizes and Styles