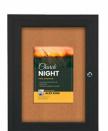

## Outdoor Enclosed Poster 11 x 14 with Bulletin Board | SwingCase Metal Cabinet with Single Door

#### **Product Details**

- Outdoor Display Case 11 x 14 Poster Size
- Durable Aluminum Case Construction
- Weather-Resistant Lockable Cabinet
- Enclosed Cork Bulletin Board Interior Panel
- Mitered Poster Display Case Corners
- Viewable Window Area: 11 x 14
  The Outer Metal Display Case Size is Larger
- Accepts Full Sheet 11x14 Printed Graphics
- Or Pin Multiple Smaller Size Postings
- Choose Portrait or Landscape Orientation
- Enclosed Wall Mount Display Cabinet with Single Door
- Full-length solid piano hinge (door opens right to left)
- Enclosed, Locking Poster Case Security CAM-Lock On Front of Cabinet (with two keys)
- Overall Poster Case Depth: 2"
- Interior Useable Depth: 5/8"
- Four outdoor treated metal frame finishes
- Break-Resistant Clear Acrylic Window Withstands typical everyday outside elements: Not water or floodproof
- Cabinet Weep Holes help expel any water and dissipate condensation
- Weather-resistant aluminum backing with silicone sealant
- 11x14 Display Cases for Outdoor and INDOOR Use
- Cabinet must be surface mounted on the wall
- Contact Us for Custom Outdoor Poster Cases Sizes and Styles