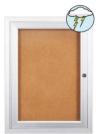

#### **Product Details**

- Outdoor Display Case 11 x 14 Poster Size
- Durable Aluminum Case Construction
- Weather-Resistant Lockable Cabinet
- Enclosed Cork Bulletin Board Interior Panel
- Mitered Poster Display Case Corners
- Viewable Window Area: 11 x 14
  The Outer Metal Display Case Size is Larger
- Accepts Full Sheet 11x14 Printed Graphics
- Or Pin Multiple Smaller Size Postings
- Choose Portrait or Landscape Orientation
- Enclosed Wall Mount Display Cabinet with Single Door
- Full-length solid piano hinge (door opens right to left)
- Enclosed, Locking Poster Case Security CAM-Lock On Front of Cabinet (with two keys)
- Overall Poster Case Depth: 2"
- Interior Useable Depth: 5/8"
- Four outdoor treated metal frame finishes
- Break-Resistant Clear Acrylic Window Withstands typical everyday outside elements: Not water or floodproof
- Cabinet Weep Holes help expel any water and dissipate condensation
- Weather-resistant aluminum backing with silicone sealant
- 11x14 Display Cases for Outdoor and INDOOR Use
- Cabinet must be surface mounted on the wall
- Contact Us for Custom Outdoor Poster Cases Sizes and Styles

### Ordering Options

- Frame Orientation: Portrait or Landscape
- Vinyl covering over cork

  Door Window: Break Resistant or Tempered Glass
  - Break Resistant Acrylic: 1/8" thick, lightweight (Standard)
    - 1/4" Tempered Glass for public environments and locations that require this added safety feature. (Upcharge)
      - If chosen we will use our heavy duty door that will change one of 2 dimensions by 1/2". We will contact you if you do not indicate which dimension you would like adjusted in your order notes.
      - The viewable area can decrease by 1/2" or the overall size can be increased by 1/2".