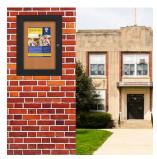

#### **Product Details**

- Outdoor Display Case 11 x 14 Poster Size
- Durable Aluminum Case Construction
- Weather-Resistant Lockable Cabinet
- Enclosed Cork Bulletin Board Interior Panel
- Mitered Poster Display Case Corners
- Viewable Window Area: 11 x 14
  The Outer Metal Display Case Size is Larger
- Accepts Full Sheet 11x14 Printed Graphics
- Or Pin Multiple Smaller Size Postings
- Choose Portrait or Landscape Orientation
- Enclosed Wall Mount Display Cabinet with Single Door
- Full-length solid piano hinge (door opens right to left)
- Enclosed, Locking Poster Case Security CAM-Lock On Front of Cabinet (with two keys)
- Overall Poster Case Depth: 2"
- Interior Useable Depth: 5/8"
- Four outdoor treated metal frame finishes
- Break-Resistant Clear Acrylic Window Withstands typical everyday outside elements: Not water or floodproof
- Cabinet Weep Holes help expel any water and dissipate condensation
- Weather-resistant aluminum backing with silicone sealant
- 11x14 Display Cases for Outdoor and INDOOR Use
- Cabinet must be surface mounted on the wall
- Contact Us for Custom Outdoor Poster Cases Sizes and Styles