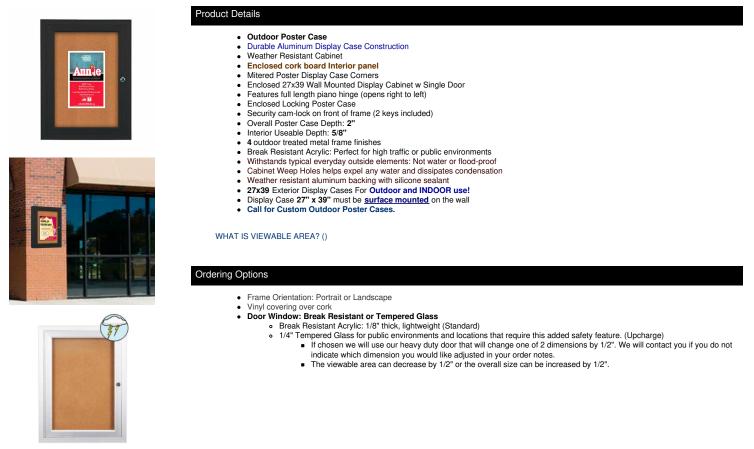

PosterDisplays

A DIVISION OF ACCESS DISPLAY GROUP, INC.

TEL: 844-409-1135 FAX: 877-842-5126 E-MAIL: info@posterdisplays4sale.com

## **Product Sheet**

Item ID # SCP-2739

## Outdoor Enclosed Poster 27 x 39 Swing Cases (Single Door)

## FOR CURRENT PRICING, VISIT THE ID # LISTED ABOVE



| Model   | Interior Size       | Viewable Area | Overall Size (Portrait) | Overall Size (Landscape) | Ships Via | Shipping Weight |
|---------|---------------------|---------------|-------------------------|--------------------------|-----------|-----------------|
| SCP-273 | 9 28 1/4" x 40 3/4" | 27" x 39"     | 32 1/4" x 44"           | 44 1/4" x 32"            | UPS       | 42              |