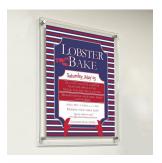

## 24 x 48 Floating Wall Mount Clear Acrylic Sign Holder with Standoff Hardware

### FREE SHIPPING

- 24 x 48 Acrylic Wall Mounted Sign Holder with Standoffs
- Includes (6) aluminum edge grip standoffs
- 3 standoff finishes: Silver, Black, Gold
  Laser etched corner marks for easy graphic placement (our exclusive feature)
  1.5" Border on each side of the sign (3" total)

- Overall Size: 27" x 51"
  Frame-less Poster Display with Full Viewing of Graphic
  Can be displayed in portrait or landscape orientation
- Standoff Hardware Diameter 3/4"
- Acrylic Thickness .220 per panel (.440 total)
  Accepts single 24x48 Sign, Poster, Photo, Graphic, or Sheet
  Acrylic Standoff Sign Frame is <u>for Indoor Use</u>