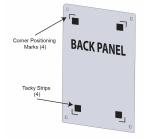

### FREE SHIPPING

- 24 x 48 Acrylic Wall Mounted Sign Holder with Standoffs
- Includes (6) aluminum edge grip standoffs
- 3 standoff finishes: Silver, Black, Gold
  Laser etched corner marks for easy graphic placement (our exclusive feature)
  1.5" Border on each side of the sign (3" total)