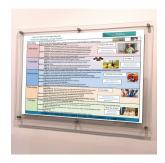

## 20 x 28 Floating Wall Mount Clear Acrylic Sign Holder with Standoff Hardware

## FOR CURRENT PRICING, VISIT THE ID # LISTED ABOVE

FREE SHIPPING

- 20 x 28 Acrylic Wall Mounted Sign Holder with Standoffs
- Includes (4) aluminum edge grip standoffs
- 3 standoff finishes: Silver, Black, Gold
  Laser etched corner marks for easy graphic placement (our exclusive feature)
  1.5" Border on each side of the sign (3" total)

- Overall Size: 23" x 31"
  Frame-less Poster Display with Full Viewing of Graphic
  Can be displayed in portrait or landscape orientation
- Standoff Hardware Diameter 3/4"
- Acrylic Thickness .220 per panel (.440 total)
  Accepts single 20x28 Sign, Poster, Photo, Graphic, or Sheet
  Acrylic Standoff Sign Frame is <u>for Indoor Use</u>