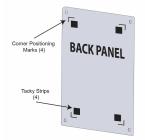

## FOR CURRENT PRICING, VISIT THE ID # LISTED ABOVE

FREE SHIPPING

- 20 x 28 Acrylic Wall Mounted Sign Holder with Standoffs
- Includes (4) aluminum edge grip standoffs
- 3 standoff finishes: Silver, Black, Gold
  Laser etched corner marks for easy graphic placement (our exclusive feature)
  1.5" Border on each side of the sign (3" total)