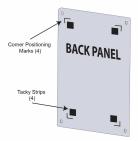

### **Product Details**

- 20 x 20 Acrylic Wall Mounted Sign Holder with Standoffs
- Includes (4) aluminum edge grip standoffs
- 3 standoff finishes: Silver, Black, Gold
  Laser etched corner marks for easy graphic placement (our exclusive feature)
  1.5" Border on each side of the sign (3" total)