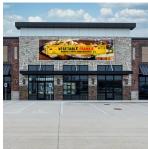

# SwingSnap 7' x 60' Slim Metal Profile Banner Stretching Grip Snap Frame | Large Format 84 x 720 Graphic