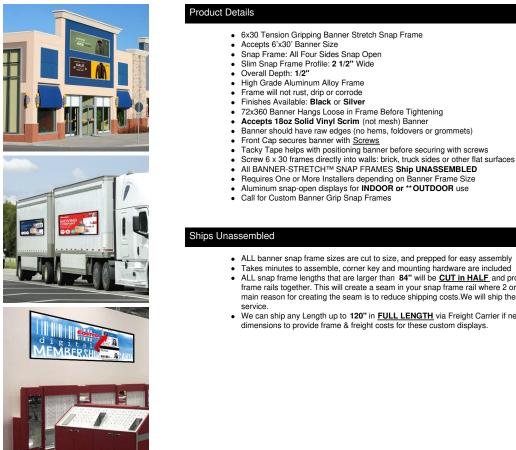

## SwingSnap 6' x 30' Slim Metal Profile Banner Stretching Grip Snap Frame | Large Format 72 x 360 Graphic Size