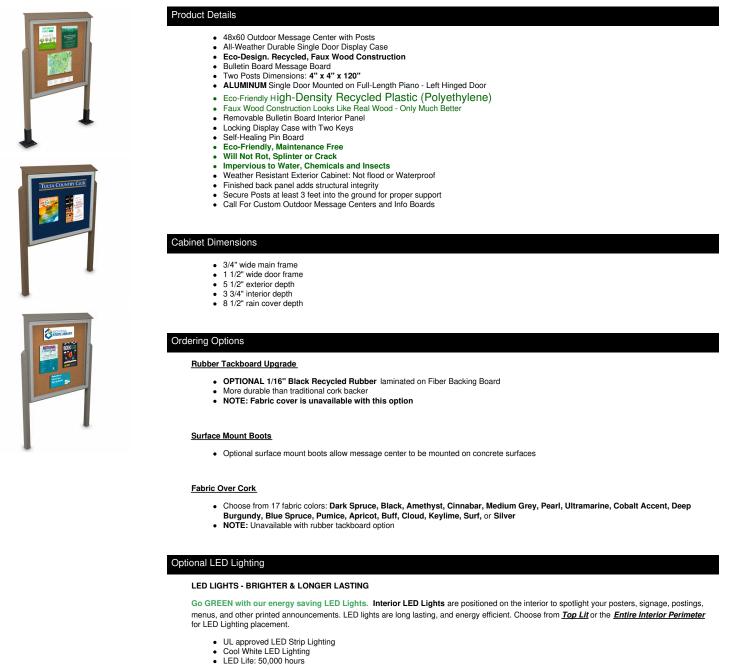

## Eco-Design Outdoor Message Center 48 x 60 Bulletin Board with Posts | XL Single Door Information Board - Choose From 6 Faux Wood Finishes

## FOR CURRENT PRICING, VISIT THE ID # LISTED ABOVE

\*\*We provide a 3-wire cord attached to the ballast / transformer inside the display case. When installing you should use a licensed electrician / installer to bring power to the display. The installer will best decide where to exit the hardwire provided (we do not provide an exit hole as we feel its best for the installer to decide the best exit point for power supply).

#### We offer TWO LED Lighting Options as detailed below;

TOP LIGHTING (ONE SIDE) For this option we place an LED strip light on the top side of the interior display case. The light will shine downward onto the interior case, highlighting the contents inside.

### INSIDE PERIMETER (ALL 4 SIDES).

For this option we place an LED strip light along the entire Perimeter of the interior display case. The light will shine from all 4 sides of the interior

| Model         | Overall Size | Viewable Area (Portrait) | Viewable Area (Landscape) | Shipping Weight (With Posts) |
|---------------|--------------|--------------------------|---------------------------|------------------------------|
| LSIDMCXL-4860 | 48" x 60"    | 41" Wide x 52" High      | 53" Wide x 40" High       | 187 LBS                      |